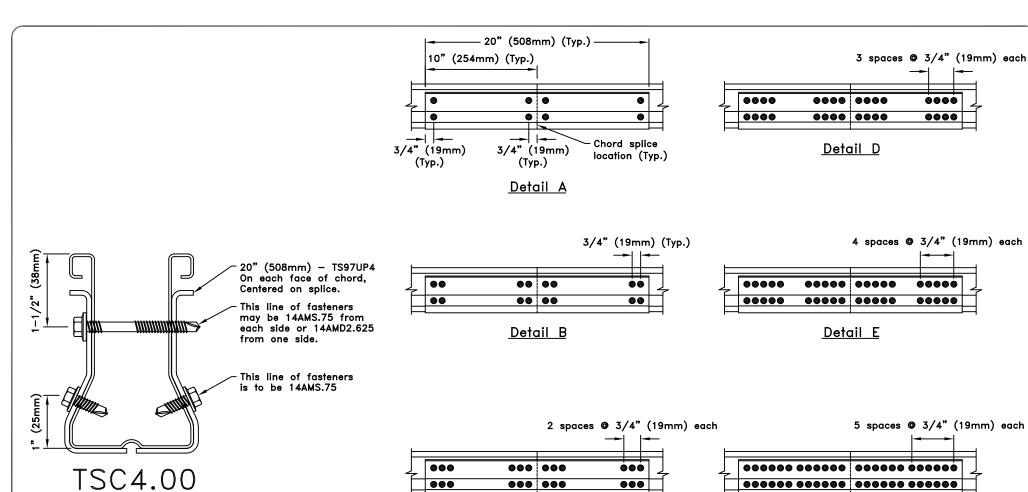

Detail C

 Fastener spacing and end distance is 3/4" (19mm) minimum.

Detail F

- 2. Fasteners may be 14AMS.75 or 14AMD2.625. Refer to approved truss drawings for fastener type and detail call out.
- Dimensions are typical for both sides of splice per splice detail.

## TSC4.00 Splices Using The TS97UP4 Universal Piece

ITW Building Components Group, Inc. shall not be responsible for any performance failure in a connection due to a deviation from this detail. Any variation from this detail shall be approved in advance by ITW Building Components Group, Inc.

Standard Detail:

TS012B

Date:

06/21/07

TrusSteel Detail Category:

Chord Splices