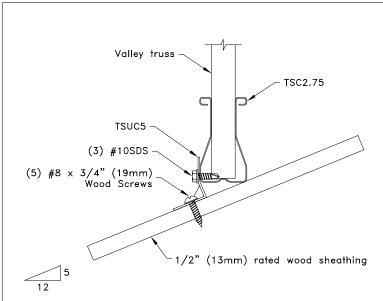

- Detail shown above is a TSC2.75 valley truss, the TSUC5 may be used in this application for roof pitches up to 5/12.
- For a TSC4.00 valley truss, the TSUC5 may be used in this application for roof pitches up to 3/12.
- Upper portion of clip TSUC5 is to be bent to proper angle to accommodate valley bottom chord.
- This connection is to be repeated at 2'0" (610mm) O.C. along the valley truss bottom chord.

## General Notes:

- 1. SDS = self-drilling tapping screw
- 2. Valley truss design
  - Valley trusses to be spaced at 24" (610mm) O.C.
  - Refer to approved truss drawings for valley design
  - Bottom chord panel point not to exceed 4'0" (1219mm) O.C.
- 3. The minimum pitch for this detail is 1.5/12 (7.13°)
- Top chord live load is 20.0 PSF (.96 kN/m2) and top chord dead load is 10.0 PSF. (.48 kN/m2).
- 5. ASCE 7-02 wind 140 MPH (63 m/s) 30' (9144mm) Mean Height, closed building, Exp C, Category II,  $K_{zt}$ = 1.0, and a minimum 5 PSF (0.24 kN/m2) top chord dead load.