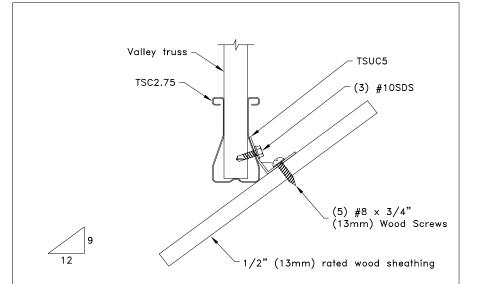

- Detail shown above is a TSC2.75 valley truss, the TSUC5 may be used in this application for roof pitches up to 9/12.
- For a TSC4.00 valley truss, the TSUC5 may be used in this application for roof pitches up to 9/12.
- Upper portion of clip TSUC5 is to be bent to proper angle to accommodate valley bottom chord.
- This connection is to be repeated at 2'0" (610mm) 0.C. along the valley truss bottom chord.

## General Notes:

- 1. SDS = self-drilling tapping screw
- 2. Valley truss design
  - Valley trusses to be spaced at 24" (610mm) O.C.
  - Refer to approved truss drawings for valley design
  - Bottom chord panel point not to exceed 4'0" (1219mm) O.C.
- 3. The minimum pitch for this detail is 1.5/12 (7.13°)
- Top chord live load is 20.0 PSF (.96 kN/m2) and top chord dead load is 10.0 PSF. (.48 kN/m2).
- 5. ASCE 7-02 wind 140 MPH (63 m/s) 30' (9144mm) Mean Height, closed building, Exp C, Category II,  $K_{zt}$ = 1.0, and a minimum 5 PSF (0.24 kN/m2) top chord dead load.