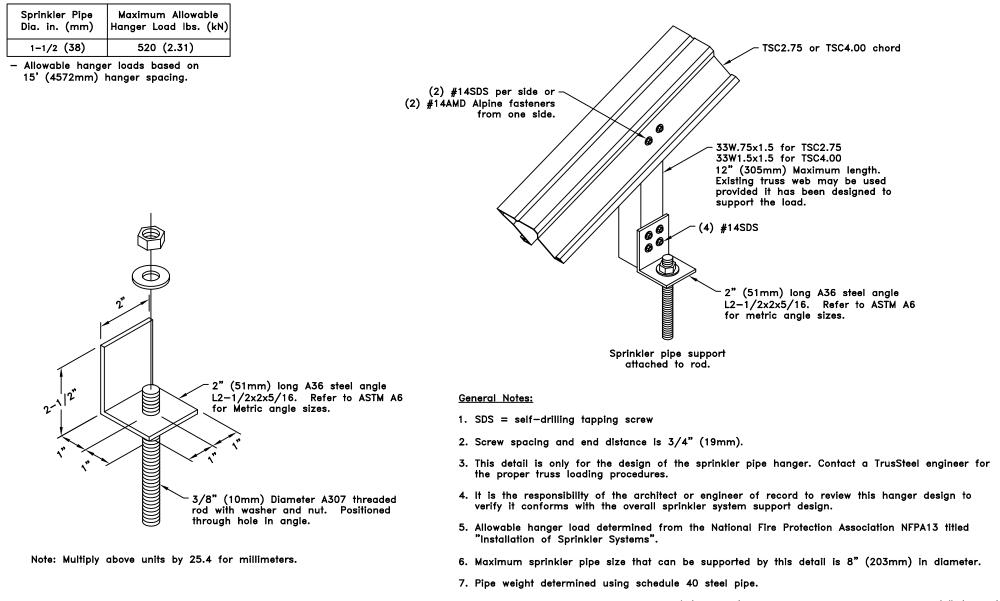

Pipe hanger spacing not to exceed 12' (3658mm) for pipes up to and including 1-1/4" (32mm) diameter and 15' (4572mm) for pipes greater than 1-1/4" (32mm) diameter per NFPA13.

www.TrusSteel.com

Florida: 1950 Marley Drive / Haines City, FL 33844 / (800) 755-6001

## Top Chord Sprinkler Pipe Hanger For 1-1/2" (38mm) Maximum Diameter Pipe

ITW Building Components Group, Inc. shall not be responsible for any performance failure in a connection due to a deviation from this detail. Any variation from this detail shall be approved in advance by ITW Building Components Group, Inc.