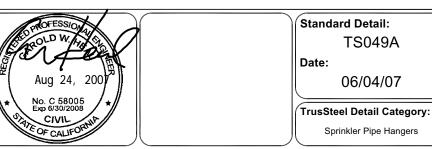

Pipe hanger spacing not to exceed 12' (3658mm) for pipes up to and including 1-1/4" (32mm) diameter and 15' (4572mm) for pipes greater than 1-1/4" (32mm) diameter per NFPA13.

www.TrusSteel.com

Florida: 1950 Marley Drive / Haines City, FL 33844 / (800) 755-6001

## Top Chord Sprinkler Pipe Hanger For 1-1/2" (38mm) Maximum Diameter Pipe

ITW Building Components Group, Inc. shall not be responsible for any performance failure in a connection due to a deviation from this detail. Any variation from this detail shall be approved in advance by ITW Building Components Group, Inc.